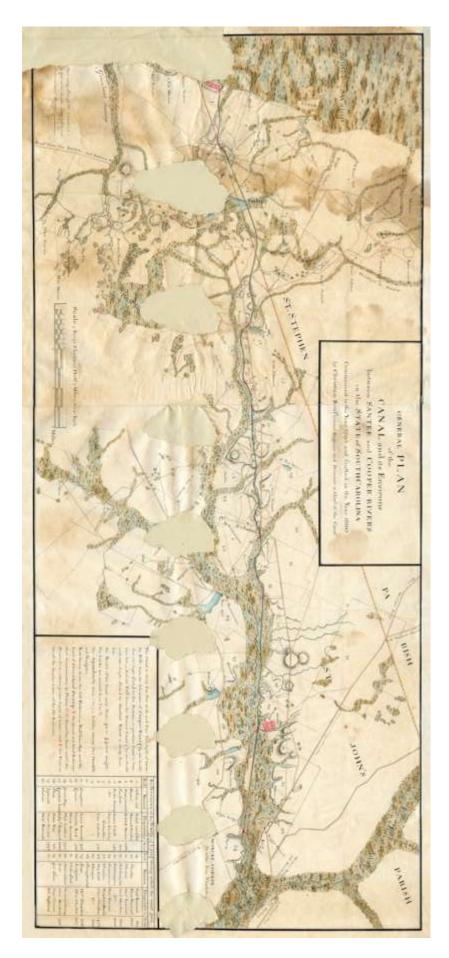

A letter and proposal to the Honorable Solon Borland by Robert Mills (1852)

**Group 4** Moving goods across South Carolina via canals.

- Estimate for the Edisto Canal by Robert Mills
- Plan for a canal between the Santee and Cooper Rivers (1800)