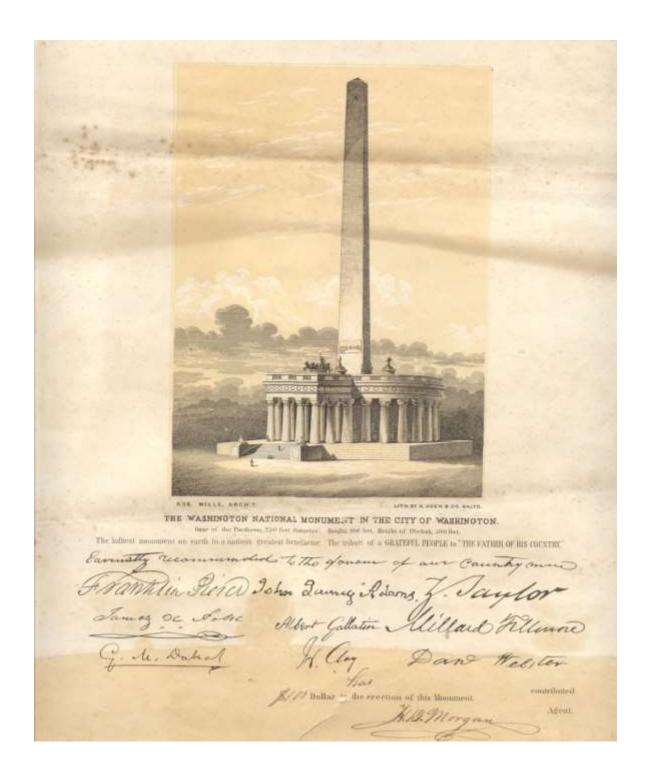

**Group 5** Commemorating President George Washington with monuments in Baltimore and Washington, D.C.

- Letter regarding Washington Monument in Baltimore by Robert Mills (1816)
- Signed flyer of the Washington National Monument