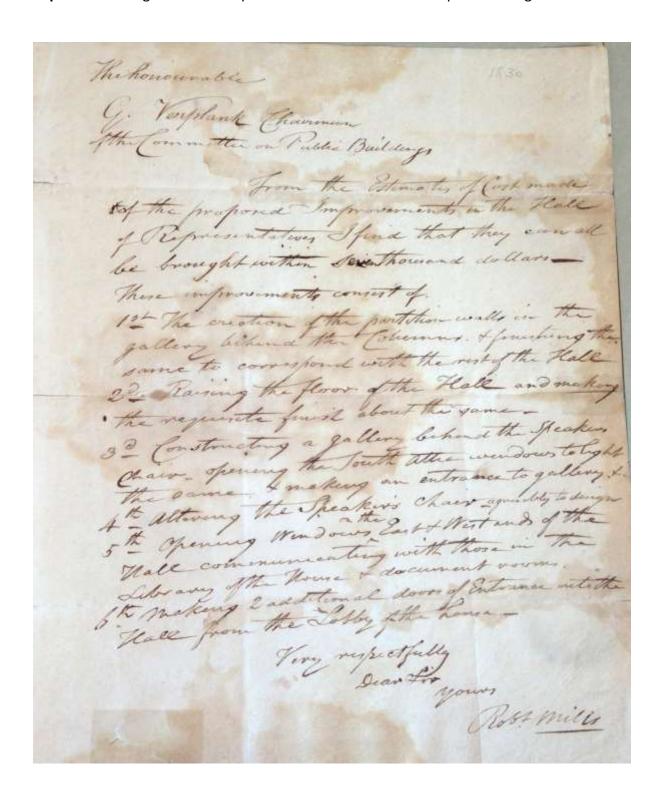

**Group 2** Renovating the Hall of Representatives in our nation's capitol building.

- Letter to the chairman of the Committee of Public Buildings by Robert Mills (1830)
- H.R 407 Bill

**Group 3** Moving goods across the United States via Transcontinental Railroad.

Group #2

Topic: Renovating the Hall of Representatives in our nation's Capitol building.

Avan. 5, 1880.

Read twice, and symmitted to the Committee of the Whole House on the state of the Union.

Mr. VERPLANCE, from the Committee on the Public Buildings, reported the natowing bits