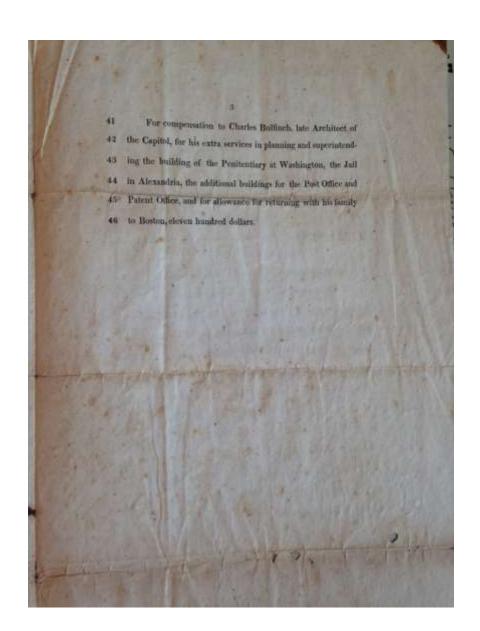

**Group 2** Renovating the Hall of Representatives in our nation's capitol building.

- Letter to the chairman of the Committee of Public Buildings by Robert Mills (1830)
- H.R 407 Bill

**Group 3** Moving goods across the United States via Transcontinental Railroad.

Group #2

Topic: Renovating the Hall of Representatives in our nation's Capitol building.

Avan. 5, 1880.

Read twice, and symmitted to the Committee of the Whole House on the state of the Union.

Mr. VERPLANCE, from the Committee on the Public Buildings, reported the natowing bits

## A BILL

Making appropriations for the Public Buildings, and for other purposes.

- 1 Be it enacted by the Senate and House of Representatives
- 2 of the United States of America in Congress assembled, That
- 3 the following sums be, and the same are hereby, respectively
- 4 appropriated, to be paid out of any money in the Treasury,
- 5 not otherwise appropriated, for the following purposes, that is
- 6 to say of minutes and
- 7 For completing the painting of the Capitol, three thou-
- 8 sand seven hundred and sixty dollars.
- 9. For planting and improving the ground within the enclo-
- 10 sure of the Capitol square, including the gardener's salary, two
- 11 thousand dollars. Senial the the territor enteres of
- 12 For conveying water to the Capitol, and public buildings,
- 13 and the purchase of springs, or water rights, and ground for
- 14 that purpose, forty thousand dollars.
- 15 To make good the deficiency in the estimates of last
- 16 year for finishing gates and fences, five thousand nine hundred
- 17 and eighty-four dollars.

| 18     | For lighting lamps in and round the square, and erecting        |    |
|--------|-----------------------------------------------------------------|----|
| 19     | twenty-four new lamps, one thousand five hundred dollars.       |    |
| 20     | For alterations and repairs, five hundred dollars.              |    |
| 21     | For new stoves for the warming and ventilating the hall         |    |
| 22     | of the House of Representatives, eight hundred dollars.         | Ī  |
| 23     | For altering the hall of the House of Representatives,          |    |
| 24     | according to the plan of Robert Mills, seven thousand dollars.  |    |
| 25     | For purchasing Senaca stone flagging for the terrace and        |    |
| 26     | walks adjoining the Capitol, three thousand dollars.            |    |
| 27     | For employing Trazec to execute a bust of John                  |    |
| 98     | Jay, for the Supreme Court room, six hundred dollars.           |    |
| /29    | For painting the President's house, inside and out, three       |    |
| 30     | thousand four hundred and eighty-two dollars.                   |    |
| 31     | For planting and improving the grounds about the Pre-           |    |
| 32     | sident's house, including the gardener's silary, three thousand |    |
| 33     | four hundred and fifty dollars.                                 |    |
| 34     | For improving square number two hundred and forty-nine,         |    |
| 35     | and conveying the water to the President's house, and the Ex-   |    |
| 36     | ecutive offices, five thousand dollars.                         |    |
| 97     | For alterations and repairs of the President's house, five      |    |
| 38     | hundred dollars.                                                |    |
| 39     | For furniture, and repairs of furniture, six thousand           |    |
| 10     | dollars.                                                        | 12 |
| PART . |                                                                 |    |